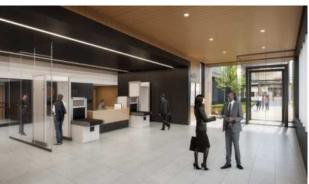

# Jek Justice Center

The courthouse is a three-story building with a steel frame, brick veneer, metal panels on light gauge framing, and curtainwall glazing. An existing building on the site will be demolished, requiring careful planning and phased early site work. The building covers 51,697 square feet and features an exterior design of brick, metal wall panels, and curtain wall.