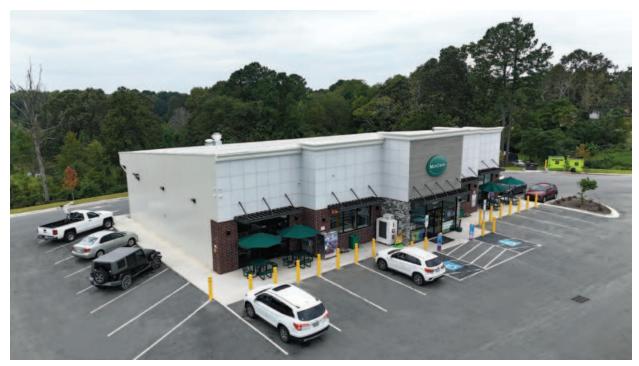

# McCain Gas Station

The McCain Gas Station in Raeford, NC, is a key community hub with 10 fuel pumps and an in-store restaurant. It offers quick service and a comfortable dining experience for travelers and locals, making it a one-stop destination for all essential needs.