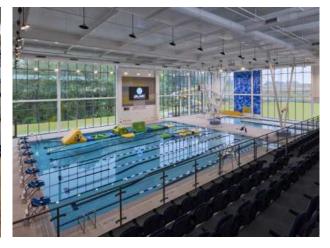

## James A. Leach

The James Leach Aquatic & Recreation Center in Raeford, NC, is a 53,000 sq. ft. two-story building with full-height glass walls. It includes a Natatorium with a 7-lane competition pool, a recreation pool with a water slide, and seating for 200. The Gymnasium features a high-school regulation basketball court, convertible floor space, and bleachers for 650 spectators. Additionally, there are 6 multi-purpose rooms, a concession stand, locker rooms, and offices for the Hoke County Parks and Recreation Department.