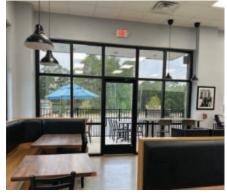

# Morganton Park South

Morganton Park South in Southern Pines is a bustling hub with a restaurant featuring outdoor seating, a smoke shop, and an ice cream shop. Each business offers a unique experience, making it a convenient and enjoyable destination for dining, shopping, and leisure, with ample parking and landscaped surroundings.