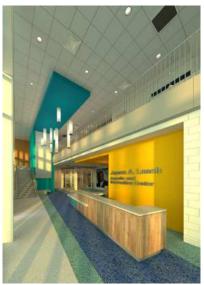

## James A. Leach

The James Leach Aquatic & Recreation Center in Raeford, NC, is a 53,000 sq. ft. two-story building with full-height glass walls. It includes a Natatorium with a 7-lane competition pool, a recreation pool with a water slide, and seating for 200. The Gymnasium features a high-school regulation basketball court, convertible floor space, and bleachers for 650 spectators. Additionally, there are 6 multi-purpose rooms, a concession stand, locker rooms, and offices for the Hoke County Parks and Recreation Department.