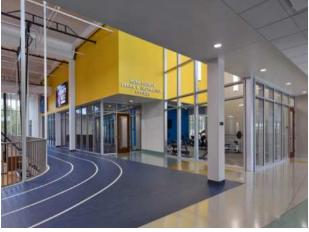

## James A. Leach

The James Leach Aquatic & Recreation Center in Raeford, NC, is a 53,000 sq. ft. two-story building with full-height glass walls. It includes a Natatorium with a 7-lane competition pool, a recreation pool with a water slide, and seating for 200. The Gymnasium features a high-school regulation basketball court, convertible floor space, and bleachers for 650 spectators. Additionally, there are 6 multi-purpose rooms, a concession stand, locker rooms, and offices for the Hoke County Parks and Recreation Department.