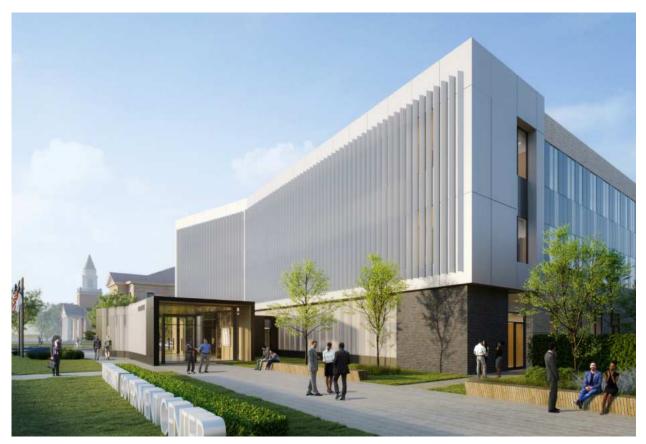

# Jek Justice Center

The courthouse is a three-story building with a steel frame, brick veneer, metal panels on light gauge framing, and curtainwall glazing. An existing building on the site will be demolished, requiring careful planning and phased early site work. The building covers 51,697 square feet and features an exterior design of brick, metal wall panels, and curtain wall.