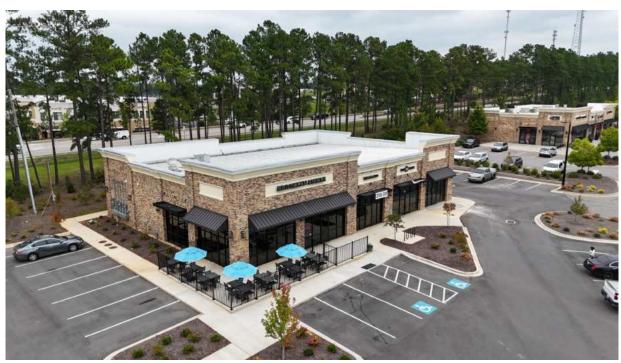

# Morganton Park South

Morganton Park South in Southern Pines is a bustling hub with a restaurant featuring outdoor seating, a smoke shop, and an ice cream shop. Each business offers a unique experience, making it a convenient and enjoyable destination for dining, shopping, and leisure, with ample parking and landscaped surroundings.

### **♀** Southern Pines, NC