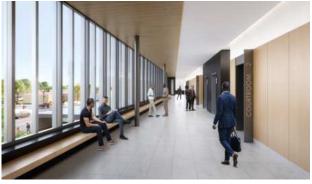

# Jek Justice Center

The courthouse is a three-story building with a steel frame, brick veneer, metal panels on light gauge framing, and curtainwall glazing. An existing building on the site will be demolished, requiring careful planning and phased early site work. The building covers 51,697 square feet and features an exterior design of brick, metal wall panels, and curtain wall.