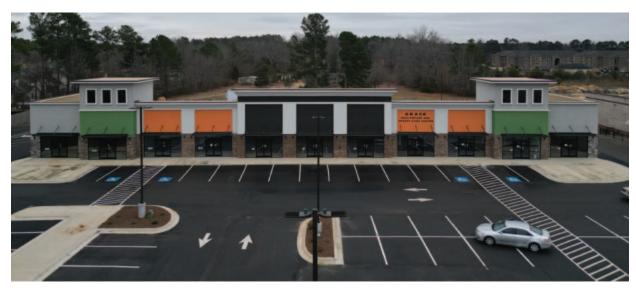

# J&K | StoneGate Valley

This commercial project in Hoke County's Highway Commercial zone offers 18,400 sq. ft. of retail space with over 20 units for diverse businesses like a smoke shop, smoothie bar, and coffee shop. With 90 parking spaces, high-grade materials, and modern utilities, it ensures convenience and top-tier infrastructure for all tenants.