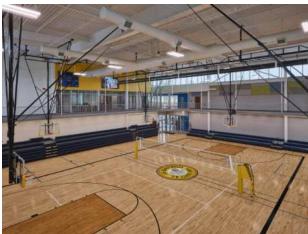

## James A. Leach

The James Leach Aquatic & Recreation Center in Raeford, NC, is a 53,000 sq. ft. two-story building with full-height glass walls. It includes a Natatorium with a 7-lane competition pool, a recreation pool with a water slide, and seating for 200. The Gymnasium features a high-school regulation basketball court, convertible floor space, and bleachers for 650 spectators. Additionally, there are 6 multi-purpose rooms, a concession stand, locker rooms, and offices for the Hoke County Parks and Recreation Department.