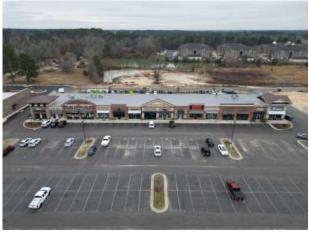

# Morganton Park South

Morganton Park South in Southern Pines is a bustling hub with a restaurant featuring outdoor seating, a smoke shop, and an ice cream shop. Each business offers a unique experience, making it a convenient and enjoyable destination for dining, shopping, and leisure, with ample parking and landscaped surroundings.