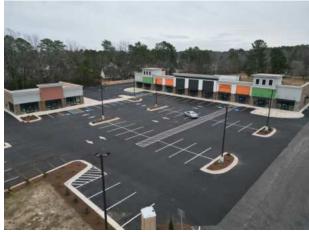

# J&K | StoneGate Valley

This commercial project in Hoke County's Highway Commercial zone offers 18,400 sq. ft. of retail space with over 20 units for diverse businesses like a smoke shop, smoothie bar, and coffee shop. With 90 parking spaces, high-grade materials, and modern utilities, it ensures convenience and top-tier infrastructure for all tenants.