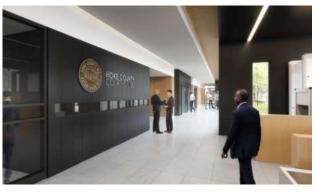

# Jek Justice Center

The courthouse is a three-story building with a steel frame, brick veneer, metal panels on light gauge framing, and curtainwall glazing. An existing building on the site will be demolished, requiring careful planning and phased early site work. The building covers 51,697 square feet and features an exterior design of brick, metal wall panels, and curtain wall.