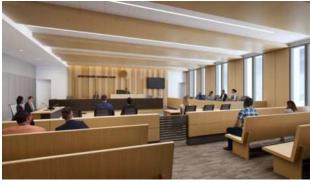

# Jek Justice Center

The courthouse is a three-story building with a steel frame, brick veneer, metal panels on light gauge framing, and curtainwall glazing. An existing building on the site will be demolished, requiring careful planning and phased early site work. The building covers 51,697 square feet and features an exterior design of brick, metal wall panels, and curtain wall.