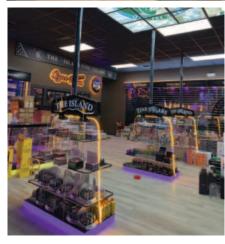

# Morganton Park South

Morganton Park South in Southern Pines is a bustling hub with a restaurant featuring outdoor seating, a smoke shop, and an ice cream shop. Each business offers a unique experience, making it a convenient and enjoyable destination for dining, shopping, and leisure, with ample parking and landscaped surroundings.