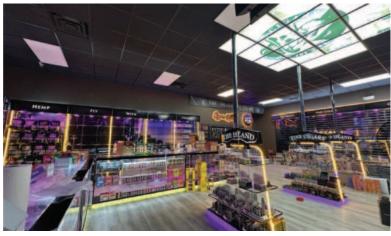

# Morganton Park South

Morganton Park South in Southern Pines is a bustling hub with a restaurant featuring outdoor seating, a smoke shop, and an ice cream shop. Each business offers a unique experience, making it a convenient and enjoyable destination for dining, shopping, and leisure, with ample parking and landscaped surroundings.