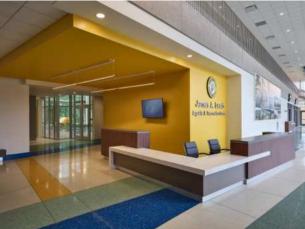

## James A. Leach

The James Leach Aquatic & Recreation Center in Raeford, NC, is a 53,000 sq. ft. two-story building with full-height glass walls. It includes a Natatorium with a 7-lane competition pool, a recreation pool with a water slide, and seating for 200. The Gymnasium features a high-school regulation basketball court, convertible floor space, and bleachers for 650 spectators. Additionally, there are 6 multi-purpose rooms, a concession stand, locker rooms, and offices for the Hoke County Parks and Recreation Department.