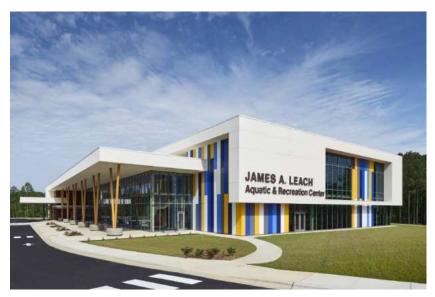

## James A. Leach

The James Leach Aquatic & Recreation Center in Raeford, NC, is a 53,000 sq. ft. two-story building with full-height glass walls. It includes a Natatorium with a 7-lane competition pool, a recreation pool with a water slide, and seating for 200. The Gymnasium features a high-school regulation basketball court, convertible floor space, and bleachers for 650 spectators. Additionally, there are 6 multi-purpose rooms, a concession stand, locker rooms, and offices for the Hoke County Parks and Recreation Department.