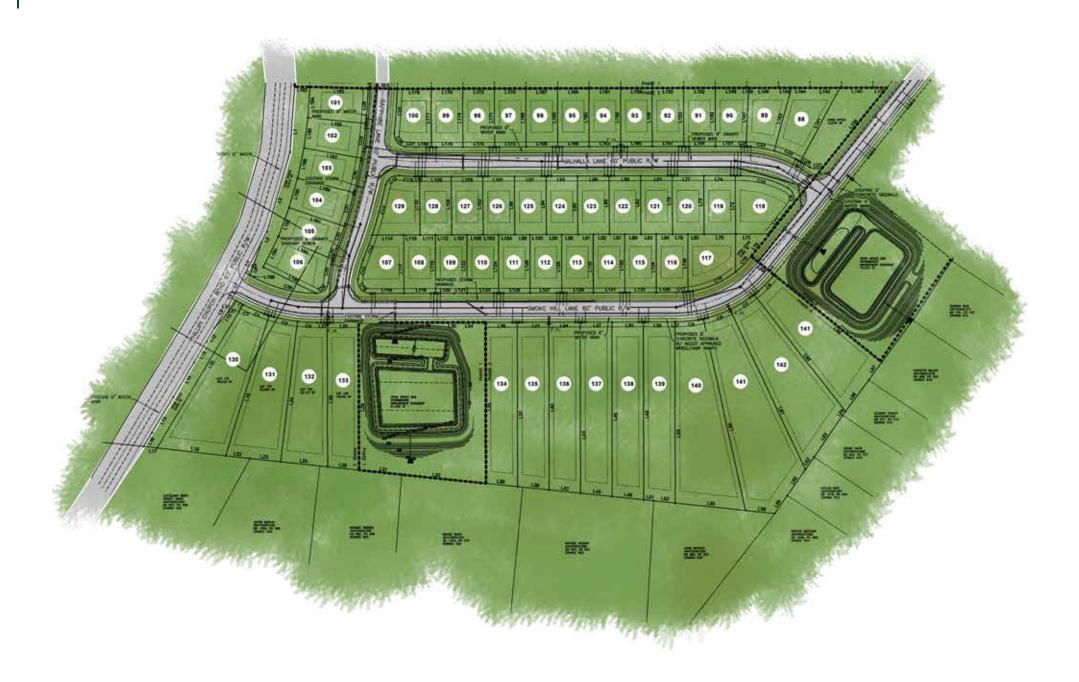

# Invest in Socotra - Your Gateway to High Returns

Welcome to "Socotra," an exclusive subdivision project nestled in the serene locale of Raeford, NC, USA. We are excited to present an unparalleled investment opportunity in Phase 1 of our development, comprising 125 premium lots.

# Phase 1 Highlights:

| Number of Lots:          | 125         |
|--------------------------|-------------|
| Investment per Lot:      | \$44,000    |
| Sale Price per Lot:      | \$65,000    |
| Total Construction Cost: | \$5,625,000 |
| Total Sales Revenue:     | \$8,125,000 |
| Total Profit:            | \$2,500,000 |
| Investor Profit Share:   | 50%         |
| Timeline:                | 18-month    |