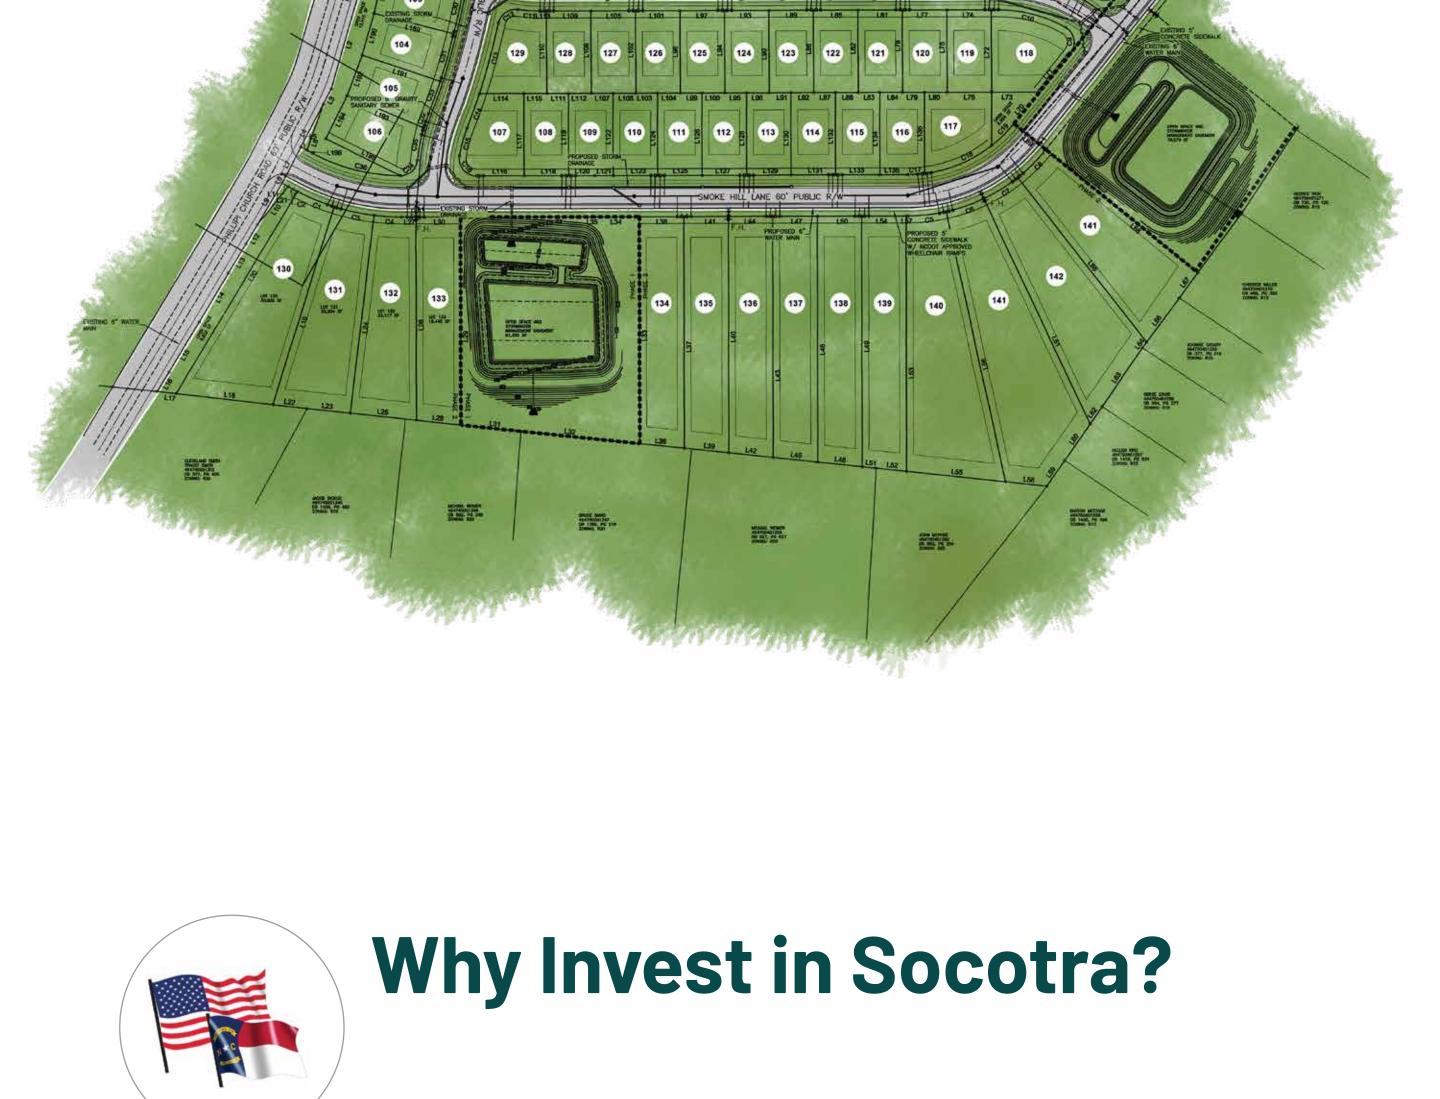

### Your Gateway to High Returns Welcome to "Socotra," an exclusive

Invest in Socotra

subdivision project nestled in the serene locale of Raeford, NC, USA. We are excited to present an unparalleled investment opportunity in Phase 1 of our development, comprising 125 premium lots.

SOCOTRA

# Phase 1 Site plan:





### amenities and is strategically located near major highways, making it perfect for

1- Strategic Location:

Raeford's charm and growth potential make

families and professionals.





Additionally, Raeford is conveniently located near Fort Liberty, the second-largest military base in the U.S., enhancing its appeal.





## Phase 1 Highlights:

| Number of Lots:         | 125         |
|-------------------------|-------------|
| nvestment per Lot:      | \$44,000    |
| Sale Price per Lot:     | \$65,000    |
| otal Construction Cost: | \$5,625,000 |
| otal Sales Revenue:     | \$8,125,000 |
| otal Profit:            | \$2,500,000 |
| nvestor Profit Share:   | 50%         |
| imeline:                | 18-month    |
|                         |             |

### Whole Project Cost: \$